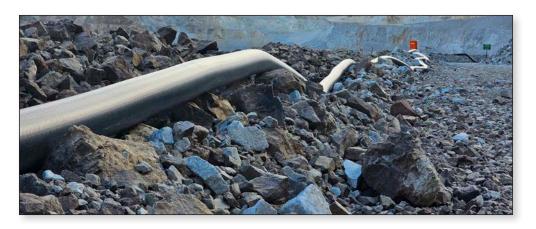

Due to its flexibility and construction, **MINEFLEX** is ideal in sub-zero conditions.

**MINEFLEX** is an extra tough, abrasion resistant hose ideal for pumping heavy solids over aggressive mining terrains.

#### **HEAVY DUTY**

- Extra abrasion resistant for rugged terrain and extreme conditions
- Resistant to oil and chemicals
- Integrated inner and outer coating of abrasion resistant Polyurethane
- Heavy duty, high pressure applications