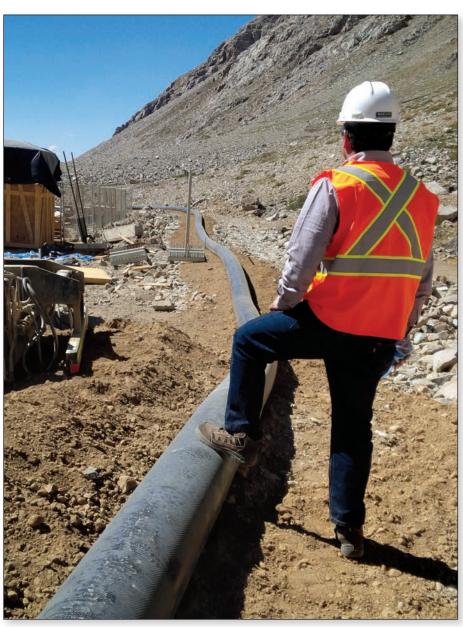

High Pressure Dewatering Hose

High pressure dewatering

High Pressure Dewatering Hose

**MINEFLEX** fittings are field attachable using a simple Allen Key and no special tools or pipe welding is required.

### **QUICK - EFFICIENT - SAFE**This is the key!

Rugged terrain, high pressure, corrosive environments, extreme conditions.

This is where you will find **MINEFLEX**.

**MINEFLEX** on floating barge

Quick connect Clamps and snap on Flanges all make MINEFLEX the obvious choice