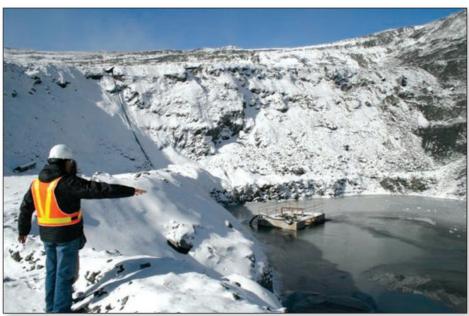

Mine Flooding is no production

Time is money and loss of production is inexcusable. All scenarios are usually planned for and discussed. Keep focused on operating the mine in a safe and efficient manner.

High pressure dewatering

High Pressure Dewatering Hose

**MINEFLEX** fittings are field attachable using a simple Allen Key and no special tools or pipe welding is required.