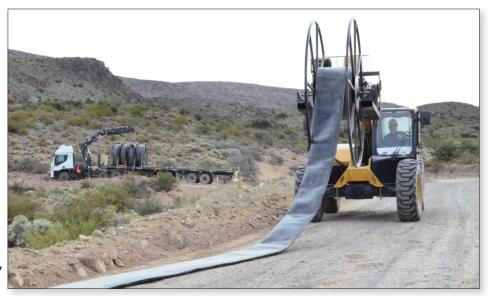

Due to its lay-flat nature, **MINEFLEX** can be safely and easily stored and transported and deployed very efficiently.

The ReelEasy is great for deploying and retrieving **MINEFLEX** quickly, safely and efficiently.

MINEFLEX ReelEasy