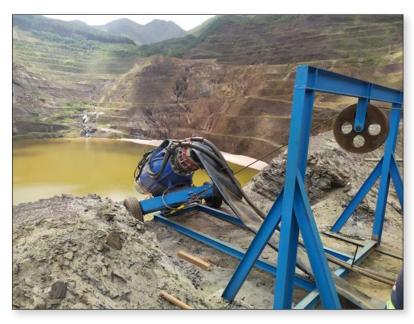

### **QUICK - EFFICIENT - SAFE**This is the key!

Rugged terrain, high pressure, corrosive environments, extreme conditions.

This is where you will find **MINEFLEX**.

**MINEFLEX** on floating barge

Quick connect Clamps and snap on Flanges all make MINEFLEX the obvious choice

#### High Pressure Dewatering Hose

12" MINEFLEX on floating barge

Mine conditions require quick, efficient and safe solutions to a host of continually changing circumstances.