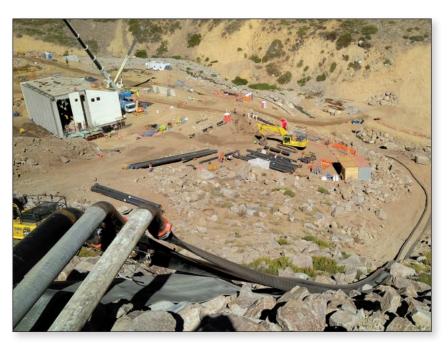

#### High Pressure Dewatering Hose

12" MINEFLEX on floating barge

Mine conditions require quick, efficient and safe solutions to a host of continually changing circumstances.