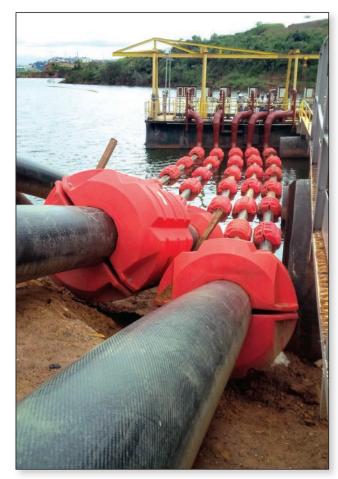

### **QUICK - EFFICIENT - SAFE**This is the key!

Rugged terrain, high pressure, corrosive environments, extreme conditions.

This is where you will find **MINEFLEX**.

**MINEFLEX** on floating barge

Quick connect Clamps and snap on Flanges all make MINEFLEX the obvious choice

#### High Pressure Dewatering Hose

12" MINEFLEX on floating barge

Mine conditions require quick, efficient and safe solutions to a host of continually changing circumstances.