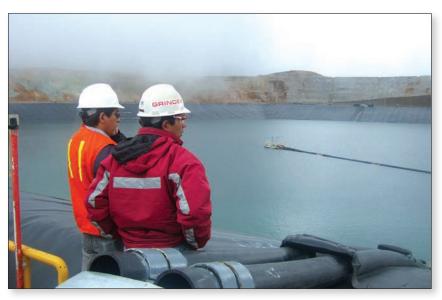

#### High Pressure Dewatering Hose

12" MINEFLEX on floating barge

Mine conditions require quick, efficient and safe solutions to a host of continually changing circumstances.