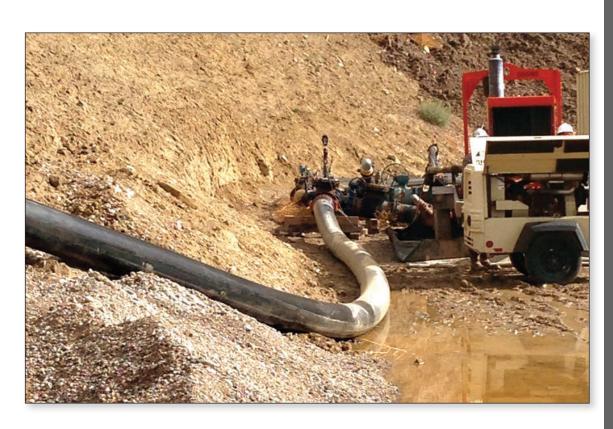

High pressure dewatering

High Pressure Dewatering Hose

**MINEFLEX** fittings are field attachable using a simple Allen Key and no special tools or pipe welding is required.

High Pressure Dewatering Hose