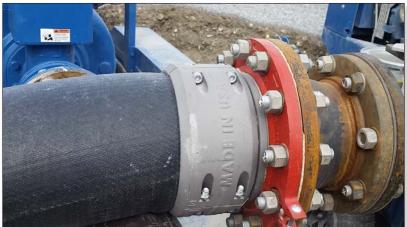

High pressure dewatering

High Pressure Dewatering Hose

**MINEFLEX** fittings are field attachable using a simple Allen Key and no special tools or pipe welding is required.