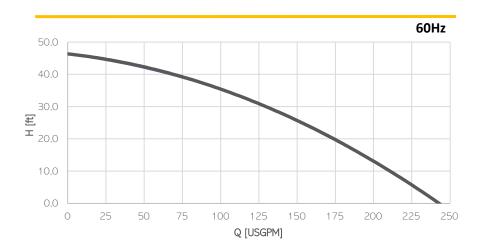

# ELECTRIC PUMP

Techn@sub

| Model                            | EL5      |
|----------------------------------|----------|
| Brake Power [kW HP]              | 3.7 5    |
| Electric Power [kW HP]           | 4.5 6    |
| Frequency [Hz]                   | 60       |
| Efficiency [%]                   | 21 %     |
| Number of Poles                  | 4        |
| RPM                              | 1740     |
| Voltage [V]                      | 575      |
| Rated Current [A]                | 6        |
| Solid handling [mm in]           | 20   0.8 |
| Discharge (Hose adaptor) [mm in] | 80   3"  |