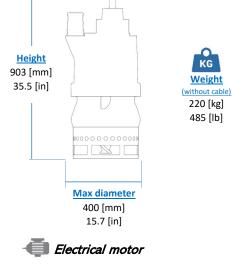

## *Operating Conditions* Max liquid temperature 35°C

Min Submersion depth 350mm