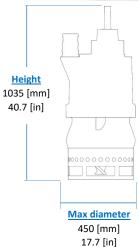

# ELECTRIC PUMP **EL7.5**













## Electrical motor

Insulation class H



1 x SHD-GC cable 15m (50ft)

### A

#### **Operating Conditions**

Max liquid temperature 35°C Min Submersion depth 380mm

| Model                            | EL7.5     |
|----------------------------------|-----------|
| Brake Power [kW HP]              | 5.5   7.4 |
| Electric Power [kW HP]           | 6.8 9     |
| Frequency [Hz]                   | 60        |
| Efficiency [%]                   | 32%       |
| Number of Poles                  | 4         |
| RPM                              | 1740      |
| Voltage [V]                      | 575       |
| Rated Current [A]                | 8,7       |
| Solid handling [mm in]           | 25   1    |
| Discharge (Hose adaptor) [mm in] | 100   4'' |

#### Materials

| Part