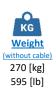

# ELECTRIC PUMP **EL7.5**













## Electrical motor

Insulation class H



1 x SHD-GC cable 15m (50ft)

### A

#### **Operating Conditions**

Max liquid temperature 35°C Min Submersion depth 380mm

| Model                            | EL7.5     |
|----------------------------------|-----------|
| Brake Power [kW HP]              | 5.5   7.4 |
| Electric Power [kW HP]           | 6.8 9     |
| Frequency [Hz]                   | 60        |
| Efficiency [%]                   | 32%       |
| Number of Poles                  | 4         |
| RPM                              | 1740      |
| Voltage [V]                      | 575       |
| Rated Current [A]                | 8,7       |
| Solid handling [mm in]           | 25   1    |
| Discharge (Hose adaptor) [mm in] | 100   4'' |

#### Materials

| Part