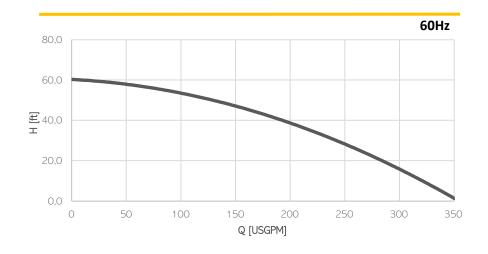

#### **Operating Conditions**

Max liquid temperature 35°C Min Submersion depth 380mm

| Model                            | EL7.5     |
|----------------------------------|-----------|
| Brake Power [kW HP]              | 5.5   7.4 |
| Electric Power [kW HP]           | 6.8 9     |
| Frequency [Hz]                   | 60        |
| Efficiency [%]                   | 32%       |
| Number of Poles                  | 4         |
| RPM                              | 1740      |
| Voltage [V]                      | 575       |
| Rated Current [A]                | 8,7       |
| Solid handling [mm in]           | 25   1    |
| Discharge (Hose adaptor) [mm in] | 100   4'' |