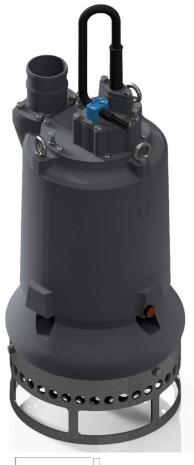

# ELECTRIC PUMP EL7.5SS

## Electrical motor

Insulation class H

1 x SHD-GC cable 15m (50ft)

### Operating Conditions

Max liquid temperature 35°C Min Submersion depth 380mm

| Model                            | EL7.5SS   |
|----------------------------------|-----------|
| Brake Power [kW HP]              | 9  12     |
| Electric Power [kW HP]           | 10.4  14  |
| Frequency [Hz]                   | 60        |
| Efficiency [%]                   | 32%       |
| Number of Poles                  | 4         |
| RPM                              | 1740      |
| Voltage [V]                      | 575       |
| Rated Current [A]                | 13,0      |
| Solid handling [mm in]           | 25   1    |
| Discharge (Hose adaptor) [mm in] | 100   4'' |

#### Materials

| Part                  | Standard                       |
|-----------------------|--------------------------------|
| Casing                | Cast Iron EN-GJS500            |
| Body                  | Cast Iron EN-GJS500            |
| Wear Parts            | High chrome EN-GJN-HV600 (CH6) |
| Minimum hardness [HB] | 550                            |
| Main shaft            | High tensile 39NiCrMo3         |
| PH Range              | 5-10                           |

#### Seals and lubricants

| Version       | STANDARD   |
|---------------|------------|
| Motor Side    | MECHANICAL |
| Impeller Side | MECHANICAL |
| Oil type      | ISO32      |