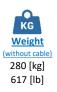

# ELECTRIC PUMP EL7.5SS













## Electrical motor

Insulation class H



1 x SHD-GC cable 15m (50ft)

## A

### Operating Conditions

Max liquid temperature 35°C Min Submersion depth 380mm

| Model                            | EL7.5SS   |
|----------------------------------|-----------|
| Brake Power [kW HP]              | 9  12     |
| Electric Power [kW HP]           | 10.4  14  |
| Frequency [Hz]                   | 60        |
| Efficiency [%]                   | 32%       |
| Number of Poles                  | 4         |
| RPM                              | 1740      |
| Voltage [V]                      | 575       |
| Rated Current [A]                | 13,0      |
| Solid handling [mm in]           | 25   1    |
| Discharge (Hose adaptor) [mm in] | 100   4'' |

#### Materials

| Part                  | Standar