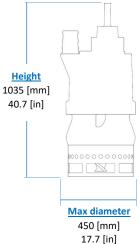

### Operating Conditions

Max liquid temperature 35°C Min Submersion depth 380mm

| Model                            | EL7.5SS   |
|----------------------------------|-----------|
| Brake Power [kW HP]              | 9  12     |
| Electric Power [kW HP]           | 10.4  14  |
| Frequency [Hz]                   | 60        |
| Efficiency [%]                   | 32%       |
| Number of Poles                  | 4         |
| RPM                              | 1740      |
| Voltage [V]                      | 575       |
| Rated Current [A]                | 13,0      |
| Solid handling [mm in]           | 25   1    |
| Discharge (Hose adaptor) [mm in] | 100   4'' |