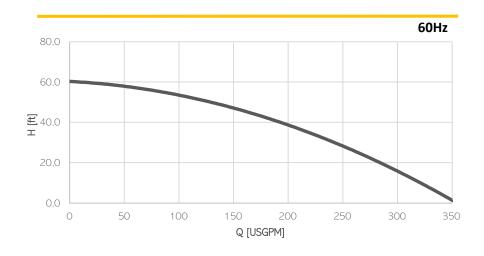

### Operating Conditions

Max liquid temperature 35°C Min Submersion depth 380mm

| Model                            | EL7.5SS   |
|----------------------------------|-----------|
| Brake Power [kW HP]              | 9  12     |
| Electric Power [kW HP]           | 10.4  14  |
| Frequency [Hz]                   | 60        |
| Efficiency [%]                   | 32%       |
| Number of Poles                  | 4         |
| RPM                              | 1740      |
| Voltage [V]                      | 575       |
| Rated Current [A]                | 13,0      |
| Solid handling [mm in]           | 25   1    |
| Discharge (Hose adaptor) [mm in] | 100   4'' |