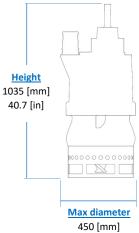

### 450 [mm] 17.7 [in]

Electrical motor

KG

Weight

(without cable)

280 [kg]

617 [lb]