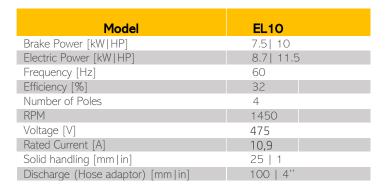

# ELECTRIC PUMP EL10













### 450 [mm] 17.7 [in]

Electrical motor

KG

Weight

(without cable)

280 [kg]

617 [lb]

# 🅸 Materials

Insulation class H

| Part                  | Standard                       |
|-----------------------|--------------------------------|
| Casing                | Cast Iron EN-GJS500            |
| Body                  | Cast Iron EN-GJS500            |
| Wear Parts            | High chrome EN-GJN-HV600 (CH6) |
| Minimum hardness [HB] | 550                            |
| Main shaft            | High tensile 39NiCrMo3         |
| PH Range              | 5-10                           |



## Seals and lubricants

1 x SHD-GC cable 15m (50ft)

| Version       | STANDARD   |
|---------------|------------|
| Motor Side    | MECHANICAL |
| Impeller Side | MECHANICAL |
| Oil type      | I