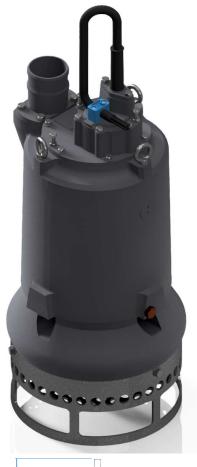

# ELECTRIC PUMP EL10

# 🅸 Materials

Insulation class H

| Part                  | Standard                       |
|-----------------------|--------------------------------|
| Casing                | Cast Iron EN-GJS500            |
| Body                  | Cast Iron EN-GJS500            |
| Wear Parts            | High chrome EN-GJN-HV600 (CH6) |
| Minimum hardness [HB] | 550                            |
| Main shaft            | High tensile 39NiCrMo3         |
| PH Range              | 5-10                           |