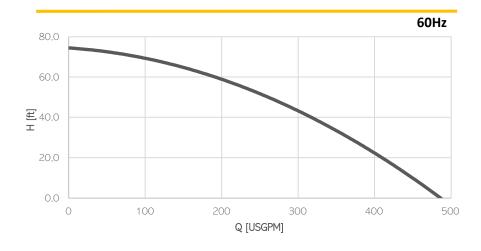

# ELECTRIC PUMP EL10













### 450 [mm] 17.7 [in]

Electrical motor

KG

Weight

(without cable)

280 [kg]

617 [lb]

# 🅸 Materials

Insulation class H

| Part                  | Standard                       |
|-----------------------|--------------------------------|
| Casing                | Cast Iron EN-GJS500            |
| Body                  | Cast Iron EN-GJS500            |
| Wear Parts            | High chrome EN-GJN-HV600 (CH6) |
| Minimum hardness [HB] | 550                            |
| Main shaft            | High tensile 39NiCrMo3         |
| PH Range              | 5-10                           |



## Seals and lubricants

1 x SHD-GC cable 15m (50ft)

| Version       | STANDARD   |
|---------------|------------|
| Motor Side    | MECHANICAL |
| Impeller Side | MECHANICAL |
| Oil type