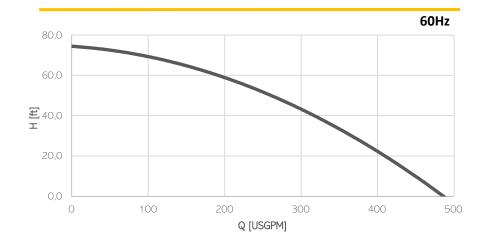

## 🖏 Cable

| 1 x SHD-GC cable 15m (50ft)

Operating Conditions

Max liquid temperature 35°C Min Submersion depth 380mm

Techn@sub

| Model                            | EL10S     |
|----------------------------------|-----------|
| Brake Power [kW HP]              | 9 12      |
| Electric Power [kW HP]           | 10.4   14 |
| Frequency [Hz]                   | 60        |
| Efficiency [%]                   | 32        |
| Number of Poles                  | 4         |
| RPM                              | 1450      |
| Voltage [V]                      | 575       |
| Rated Current [A]                | 13,0      |
| Solid handling [mm in]           | 25   1    |
| Discharge (Hose adaptor) [mm in] | 100   4'' |