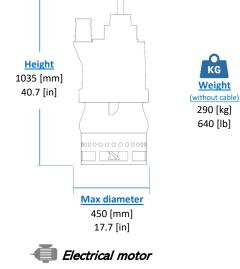

## ELECTRIC PUMP





Insulation class H

## 🖏 Cable

| 1 x SHD-GC cable 15m (50ft)



Operating Conditions

Max liquid temperature 35°C Min Submersion depth 380mm



Techn@sub



| Model                            | EL10S     |
|----------------------------------|-----------|
| Brake Power [kW HP]              | 9 12      |
| Electric Power [kW HP]           | 10.4   14 |
| Frequency [Hz]                   | 60        |
| Efficiency [%]                   | 32        |
| Number of Poles                  | 4         |
| RPM                              | 1450      |
| Voltage [V]                      | 575       |
| Rated Current [A]                | 13,0      |
| Solid handling [mm in]           | 25   1    |
| Discharge (Hose adaptor) [mm in] | 100   4'' |

## 🅸 Materials

| Part                  | Standard