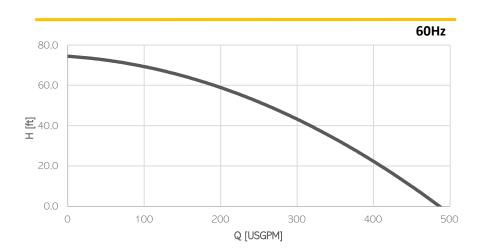

## 🖏 Cable

| 1 x SHD-GC cable 15m (50ft)

**Operating Conditions** 

Max liquid temperature 35°C Min Submersion depth 380mm

Techn@sub

| Model                            | EL10SS    |
|----------------------------------|-----------|
| Brake Power [kW HP]              | 11  14.7  |
| Electric Power [kW HP]           | 12.8  17  |
| Frequency [Hz]                   | 60        |
| Efficiency [%]                   | 32        |
| Number of Poles                  | 4         |
| RPM                              | 1450      |
| Voltage [V]                      | 575       |
| Rated Current [A]                | 15,8      |
| Solid handling [mm in]           | 25   1    |
| Discharge (Hose adaptor) [mm in] | 100   4'' |