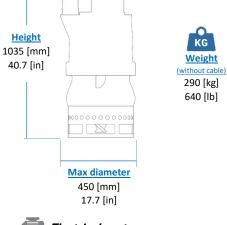

## ELECTRIC PUMP







Insulation class H

## 🖏 Cable

| 1 x SHD-GC cable 15m (50ft)



**Operating Conditions** 

Max liquid temperature 35°C Min Submersion depth 380mm



Techn@sub



| Model                            | EL10SS    |
|----------------------------------|-----------|
| Brake Power [kW HP]              | 11  14.7  |
| Electric Power [kW HP]           | 12.8  17  |
| Frequency [Hz]                   | 60        |
| Efficiency [%]                   | 32        |
| Number of Poles                  | 4         |
| RPM                              | 1450      |
| Voltage [V]                      | 575       |
| Rated Current [A]                | 15,8      |
| Solid handling [mm in]           | 25   1    |
| Discharge (Hose adaptor) [mm in] | 100   4'' |

## Materials

| Part                  | Stan