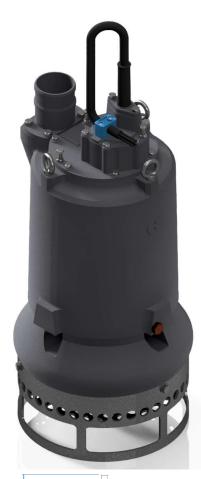

## ELECTRIC PUMP





Insulation class H

## 🖏 Cable

| 1 x SHD-GC cable 15m (50ft)



**Operating Conditions** 

Max liquid temperature 35°C Min Submersion depth 380mm ULTIMATE EFFICIENCY

Techn@sub



| Model                            | EL12.5S   |
|----------------------------------|-----------|
| Brake Power [kW HP]              | 11  14.7  |
| Electric Power [kW HP]           | 12.8  17  |
| Frequency [Hz]                   | 60        |
| Efficiency [%]                   | 32        |
| Number of Poles                  | 4         |
| RPM                              | 1450      |
| Voltage [V]                      | 575       |
| Rated Current [A]                | 15,8      |
| Solid handling [mm in]           | 25   1    |
| Discharge (Hose adaptor) [mm in] | 100   4'' |

## Materials

| Part