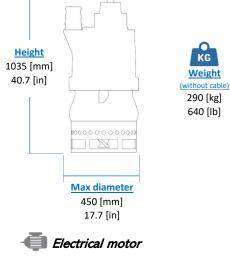

## 🖏 Cable

| 1 x SHD-GC cable 15m (50ft)

**Operating Conditions** 

Max liquid temperature 35°C Min Submersion depth 380mm ULTIMATE EFFICIENCY

Techn@sub

| Model                            | EL12.5S   |
|----------------------------------|-----------|
| Brake Power [kW HP]              | 11  14.7  |
| Electric Power [kW HP]           | 12.8  17  |
| Frequency [Hz]                   | 60        |
| Efficiency [%]                   | 32        |
| Number of Poles                  | 4         |
| RPM                              | 1450      |
| Voltage [V]                      | 575       |
| Rated Current [A]                | 15,8      |
| Solid handling [mm in]           | 25   1    |
| Discharge (Hose adaptor) [mm in] | 100   4'' |