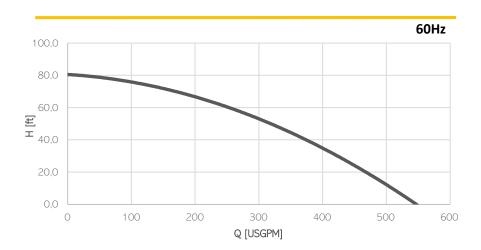

## 🖏 Cable

| 1 x SHD-GC cable 15m (50ft)

**Operating Conditions** 

Max liquid temperature 35°C Min Submersion depth 380mm ULTIMATE EFFICIENCY

Techn@sub

| Model                            | EL12.5S   |
|----------------------------------|-----------|
| Brake Power [kW HP]              | 11  14.7  |
| Electric Power [kW HP]           | 12.8  17  |
| Frequency [Hz]                   | 60        |
| Efficiency [%]                   | 32        |
| Number of Poles                  | 4         |
| RPM                              | 1450      |
| Voltage [V]                      | 575       |
| Rated Current [A]                | 15,8      |
| Solid handling [mm in]           | 25   1    |
| Discharge (Hose adaptor) [mm in] | 100   4'' |