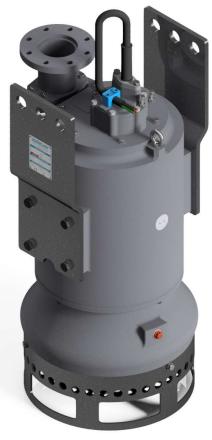

# ELECTRIC PUMP EL2OSS

## Electrical motor

Insulation class H

1 x SHD-GC cable 15m (50ft)

#### Operating Conditions

Max liquid temperature 35°C Min Submersion depth 412mm

| Model                            | EL20SS    |  |
|----------------------------------|-----------|--|
| Brake Power [kW HP]              | 22   29   |  |
| Electric Power [kW HP]           | 24   32   |  |
| Frequency [Hz]                   | 60        |  |
| Efficiency [%]                   | 44        |  |
| Number of Poles                  | 4         |  |
| RPM                              | 1450      |  |
| Voltage [V]                      | 575       |  |
| Rated Current [A]                | 30,4      |  |
| Solid handling [mm in]           | 25   1    |  |
| Discharge (Hose adaptor) [mm in] | 100   4'' |  |

### Materials

| Part                                | Standard                           |
|-------------------------------------|------------------------------------|
| Casing                              | Cast Iron EN-GJS500                |
| Body                                | Cast Iron EN-GJS500                |
| Wear Parts<br>Minimum hardness [HB] | High chrome EN-GJN-HV600 (CH6) 550 |
| Main shaft                          | High tensile 39NiCrMo3             |
| PH Range                            | 5-10                               |

#### Seals and lubricants

| Version       | STANDARD   |
|---------------|------------|
| Motor Side    | MECHANICAL |
| Impeller Side | MECHANICAL |
| Oil type      | ISO32      |