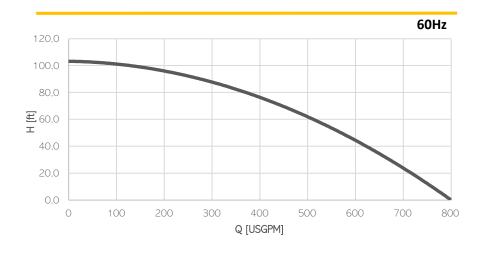

#### Operating Conditions

Max liquid temperature 35°C Min Submersion depth 412mm

| Model                            | EL20SS    |  |
|----------------------------------|-----------|--|
| Brake Power [kW HP]              | 22   29   |  |
| Electric Power [kW HP]           | 24   32   |  |
| Frequency [Hz]                   | 60        |  |
| Efficiency [%]                   | 44        |  |
| Number of Poles                  | 4         |  |
| RPM                              | 1450      |  |
| Voltage [V]                      | 575       |  |
| Rated Current [A]                | 30,4      |  |
| Solid handling [mm in]           | 25   1    |  |
| Discharge (Hose adaptor) [mm in] | 100   4'' |  |