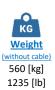

# ELECTRIC PUMP EL2OSS













## Electrical motor

Insulation class H



1 x SHD-GC cable 15m (50ft)

## A

#### Operating Conditions

Max liquid temperature 35°C Min Submersion depth 412mm

| Model                            | EL20SS    |  |
|----------------------------------|-----------|--|
| Brake Power [kW HP]              | 22   29   |  |
| Electric Power [kW HP]           | 24   32   |  |
| Frequency [Hz]                   | 60        |  |
| Efficiency [%]                   | 44        |  |
| Number of Poles                  | 4         |  |
| RPM                              | 1450      |  |
| Voltage [V]                      | 575       |  |
| Rated Current [A]                | 30,4      |  |
| Solid handling [mm in]           | 25   1    |  |
| Discharge (Hose adaptor) [mm in] | 100   4'' |  |

### Material