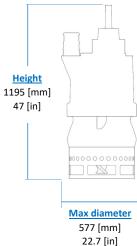

#### Operating Conditions

Max liquid temperature 35°C Min Submersion depth 412mm

| Model                            | EL20SS    |  |
|----------------------------------|-----------|--|
| Brake Power [kW HP]              | 22   29   |  |
| Electric Power [kW HP]           | 24   32   |  |
| Frequency [Hz]                   | 60        |  |
| Efficiency [%]                   | 44        |  |
| Number of Poles                  | 4         |  |
| RPM                              | 1450      |  |
| Voltage [V]                      | 575       |  |
| Rated Current [A]                | 30,4      |  |
| Solid handling [mm in]           | 25   1    |  |
| Discharge (Hose adaptor) [mm in] | 100   4'' |  |