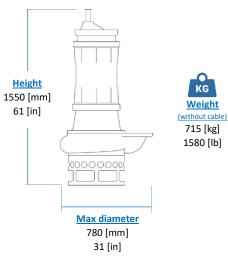

### Operating Conditions

Max liquid temperature 35°C Min Submersion depth 1240 mm