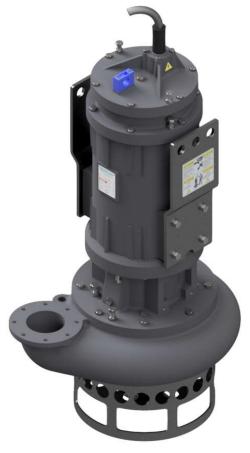

# ELECTRIC PUMP EL25











#### Model EL25 Brake Power [kW|HP] 18.5 | 25 Electric Power [kW|HP] 20.2 | 27 Frequency [Hz] Efficiency [%] 60 47% Number of Poles 6 RPM 1164 Voltage [V] 575 Rated Current [A] 26,0 Solid handling [mm|in] 35 | 1.4 Discharge [DN-PN] 100-10

#### Materials

| Part                  | Standard                       |  |
|-----------------------|--------------------------------|--|
| Casing                | Cast Iron EN-GJS500            |  |
| Body                  | Cast Iron EN-GJL250            |  |
| Wear Parts            | High chrome EN-GJN-HV600 (CH6) |  |
| Minimum hardness [HB] | 550                            |  |
| Main shaft            | High tensile 39NiCrMo3         |  |
| PH Range              | 5-10                           |  |

## **♥**∩ Cable

1 x SHD-GC cable 15m (50