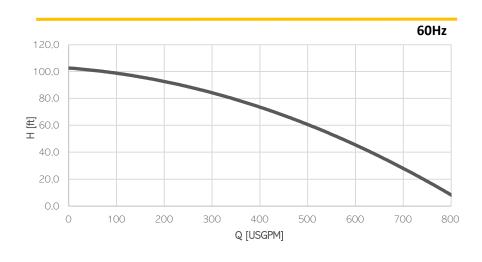

#### Model EL25 Brake Power [kW|HP] 18.5 | 25 Electric Power [kW|HP] 20.2 | 27 Frequency [Hz] Efficiency [%] 60 47% Number of Poles 6 RPM 1164 Voltage [V] 575 Rated Current [A] 26,0 Solid handling [mm|in] 35 | 1.4 Discharge [DN-PN] 100-10