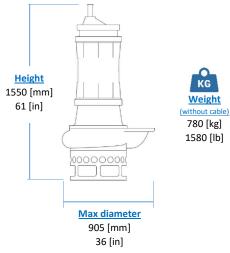

# ELECTRIC PUMP EL35S









| Model                  | EL35S    |
|------------------------|----------|
| Brake Power [kW HP]    | 45   60  |
| Electric Power [kW HP] | 49   66  |
| Frequency [Hz]         | 60       |
| Efficiency [%]         | 52%      |
| Number of Poles        | 6        |
| RPM                    | 1164     |
| Voltage [V]            | 575      |
| Rated Current [A]      | 63,2     |
| Solid handling [mm in] | 35   1.4 |
| Discharge [DN-PN]      | 100-10   |



### Materials

| Part                  | Standard                       |  |  |
|-----------------------|--------------------------------|--|--|
| Casing                | Cast Iron EN-GJS500            |  |  |
| Body                  | Cast Iron EN-GJL250            |  |  |
| Wear Parts            | High chrome EN-GJN-HV600 (CH6) |  |  |
| Minimum hardness [HB] | 550                            |  |  |
| Main shaft            | High tensile 39NiCrMo3         |  |  |
| PH Range              | 5-10                           |  |  |

## Electrical motor

Insulation class H



1 x SHD-GC cable 15m (50ft)

## A

#### **Operating Conditions**

Max liquid temperature 35°C Min Submersion depth 1240 mm

#### Seals and lubricants

| Version       | - | MG         | MS         |
|---------------|---