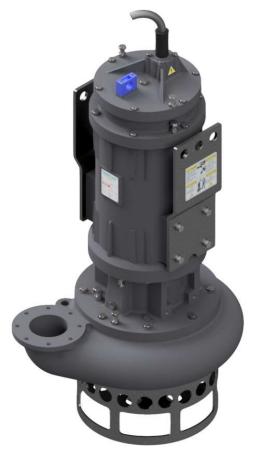

# ELECTRIC PUMP EL35S









| Model                  | EL35S    |
|------------------------|----------|
| Brake Power [kW HP]    | 45   60  |
| Electric Power [kW HP] | 49   66  |
| Frequency [Hz]         | 60       |
| Efficiency [%]         | 52%      |
| Number of Poles        | 6        |
| RPM                    | 1164     |
| Voltage [V]            | 575      |
| Rated Current [A]      | 63,2     |
| Solid handling [mm in] | 35   1.4 |
| Discharge [DN-PN]      | 100-10   |



### Materials

| Part                  | Standard                       |  |  |
|-----------------------|--------------------------------|--|--|
| Casing                | Cast Iron EN-GJS500            |  |  |
| Body                  | Cast Iron EN-GJL250            |  |  |
| Wear Parts            | High chrome EN-GJN-HV600 (CH6) |  |