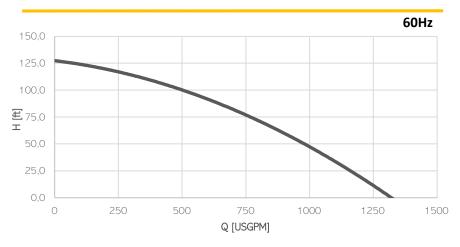

# ELECTRIC PUMP EL35S









| Model                  | EL35S    |
|------------------------|----------|
| Brake Power [kW HP]    | 45   60  |
| Electric Power [kW HP] | 49   66  |
| Frequency [Hz]         | 60       |
| Efficiency [%]         | 52%      |
| Number of Poles        | 6        |
| RPM                    | 1164     |
| Voltage [V]            | 575      |
| Rated Current [A]      | 63,2     |
| Solid handling [mm in] | 35   1.4 |
| Discharge [DN-PN]      | 100-10   |



### Materials

| Part                  | Standard                       |  |  |
|-----------------------|--------------------------------|--|--|
| Casing                | Cast Iron EN-GJS500            |  |  |
| Body                  | Cast Iron EN-GJL250            |  |  |
| Wear Parts            | High chrome EN-GJN-HV600 (CH6) |  |  |