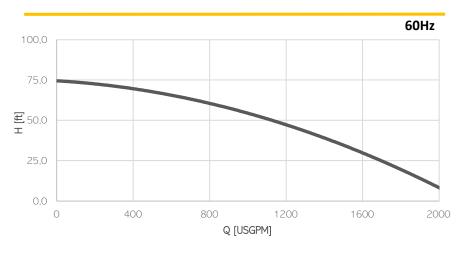

# **ELECTRIC PUMP**

| Model                  | EL35HC   |
|------------------------|----------|
| Brake Power [kW HP]    | 26   35  |
| Electric Power [kW HP] | 28   38  |
| Frequency [Hz]         | 60       |
| Efficiency [%]         | 53%      |
| Number of Poles        | 6        |
| RPM                    | 1164     |
| Voltage [V]            | 575      |
| Rated Current [A]      | 37,6     |
| Solid handling [mm in] | 60   2.4 |
| Discharge [DN-PN]      | 100-10   |