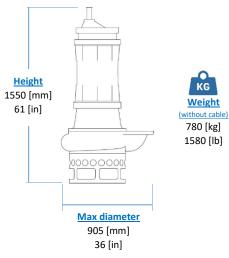

# **ELECTRIC PUMP**









| Model                  | EL35HC   |
|------------------------|----------|
| Brake Power [kW HP]    | 26   35  |
| Electric Power [kW HP] | 28   38  |
| Frequency [Hz]         | 60       |
| Efficiency [%]         | 53%      |
| Number of Poles        | 6        |
| RPM                    | 1164     |
| Voltage [V]            | 575      |
| Rated Current [A]      | 37,6     |
| Solid handling [mm in] | 60   2.4 |
| Discharge [DN-PN]      | 100-10   |



KG

Weight

# Materials

| Part                  | Standard                       |  |  |
|-----------------------|--------------------------------|--|--|
| Casing                | Cast Iron EN-GJS500            |  |  |
| Body                  | Cast Iron EN-GJL250            |  |  |
| Wear Parts            | High chrome EN-GJN-HV600 (CH6) |  |  |
| Minimum hardness [HB] | 550                            |  |  |
| Main shaft            | High tensile 39NiCrMo3         |  |  |
| PH Range              | 5-10                           |  |  |

# Electrical motor

Insulation class H



| 1 x SHD-GC cable 15m (50ft)

## **Operating Conditions**

Max liquid temperature 35°C Min Submersion depth 1240 mm

### Seals and lubricants

| Version       | EL35HC | MG         | MS         |
|------------