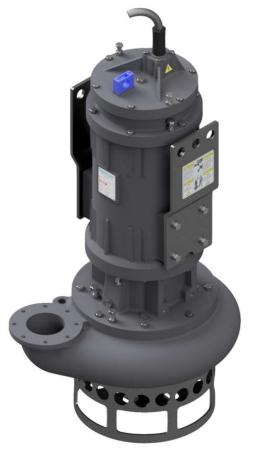

# **ELECTRIC PUMP**

| Model                  | EL35HC   |
|------------------------|----------|
| Brake Power [kW HP]    | 26   35  |
| Electric Power [kW HP] | 28   38  |
| Frequency [Hz]         | 60       |
| Efficiency [%]         | 53%      |
| Number of Poles        | 6        |
| RPM                    | 1164     |
| Voltage [V]            | 575      |
| Rated Current [A]      | 37,6     |
| Solid handling [mm in] | 60   2.4 |
| Discharge [DN-PN]      | 100-10   |