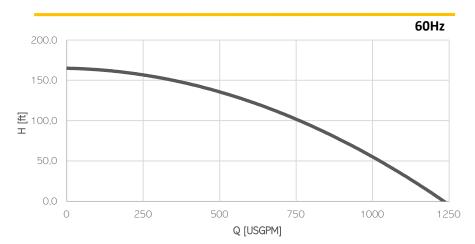

## 🖏 Cable

| 1 x SHD-GC cable 15m (50ft)

Operating Conditions

Max liquid temperature 35°C Min Submersion depth 1240 mm

Techn@sub

Model EL354 Brake Power [kW|HP] 37 | 49 Electric Power [kW|HP 40 | 53 Frequency [Hz] 60 44% Efficiency [%] Number of Poles 4 RPM 1758 Voltage [V] 575 Rated Current [A] 48,0 Solid handling [mm|in] 35 | 1.4 Discharge [DN-PN] 100-10