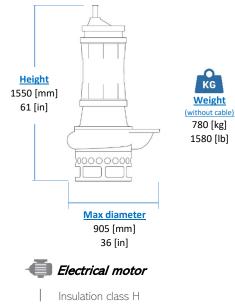

## 🖏 Cable

| 1 x SHD-GC cable 15m (50ft)

Operating Conditions

Max liquid temperature 35°C Min Submersion depth 1240 mm

Techn@sub

Model EL354 Brake Power [kW|HP] 37 | 49 Electric Power [kW|HP 40 | 53 Frequency [Hz] 60 44% Efficiency [%] Number of Poles 4 RPM 1758 Voltage [V] 575 Rated Current [A] 48,0 Solid handling [mm|in] 35 | 1.4 Discharge [DN-PN] 100-10