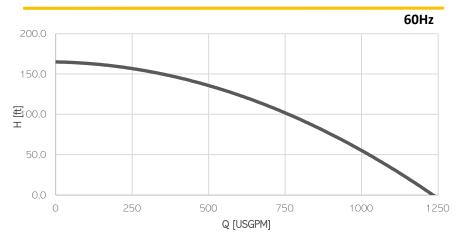

# **ELECTRIC PUMP**

| Model                  | EL354S   |
|------------------------|----------|
| Brake Power [kW HP]    | 44   59  |
| Electric Power [kW HP] | 47   63  |
| Frequency [Hz]         | 60       |
| Efficiency [%]         | 44%      |
| Number of Poles        | 4        |
| RPM                    | 1782     |
| Voltage [V]            | 756      |
| Rated Current [A]      | 63,2     |
| Solid handling [mm in] | 35   1.4 |
| Discharge [DN-PN]      | 100-10   |