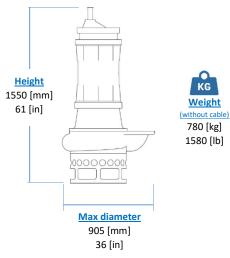

# **ELECTRIC PUMP**









| Model                  | EL354S   |
|------------------------|----------|
| Brake Power [kW HP]    | 44   59  |
| Electric Power [kW HP] | 47   63  |
| Frequency [Hz]         | 60       |
| Efficiency [%]         | 44%      |
| Number of Poles        | 4        |
| RPM                    | 1782     |
| Voltage [V]            | 756      |
| Rated Current [A]      | 63,2     |
| Solid handling [mm in] | 35   1.4 |
| Discharge [DN-PN]      | 100-10   |



KG

Weight

780 [kg]

# Materials

| Part                  | Standard                       |  |
|-----------------------|--------------------------------|--|
| Casing                | Cast Iron EN-GJS800            |  |
| Body                  | Cast Iron EN-GJL250            |  |
| Wear Parts            | High chrome EN-GJN-HV600 (CH6) |  |
| Minimum hardness [HB] | 550                            |  |
| Main shaft            | High tensile 39NiCrMo3         |  |
| PH Range              | 5-10                           |  |



Insulation class H

# **⇔**∩ Cable

| 1 x SHD-GC cable 15m (50ft)

### **Operating Conditions**

Max liquid temperature 35°C Min Submersion depth 1240 mm

## Seals and lubricants

| Version       | - | MG         | MS         |
|---------------|---|------------|--