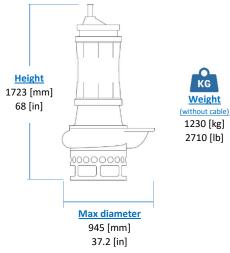

# **ELECTRIC PUMP**









| Model                  | EL60S    |  |
|------------------------|----------|--|
| Brake Power [kW HP]    | 60   80  |  |
| Electric Power [kW HP] | 65   87  |  |
| Frequency [Hz]         | 60       |  |
| Efficiency [%]         | 60%      |  |
| Number of Poles        | 6        |  |
| RPM                    | 1176     |  |
| Voltage [V]            | 575      |  |
| Rated Current [A]      | 79,2     |  |
| Solid handling [mm in] | 60   2.4 |  |
| Discharge [DN-PN]      | 150-10   |  |



KG

# Materials

| Part                                | Standard                              |  |  |
|-------------------------------------|---------------------------------------|--|--|
| Casing                              | Cast Iron EN-GJS500                   |  |  |
| Body                                | Cast Iron EN-GJL250                   |  |  |
| Wear Parts<br>Minimum hardness [HB] | High chrome EN-GJN-HV600 (CH6)<br>550 |  |  |
| Main shaft                          | High tensile 39NiCrMo3                |  |  |
| PH Range                            | 5-10                                  |  |  |



Insulation class H



| 1 x SHD-GC cable 15m (50ft)

## **Operating Conditions**

Max liquid temperature 35°C Min Submersion depth 1510 mm

# Seals and lubricants

| Version