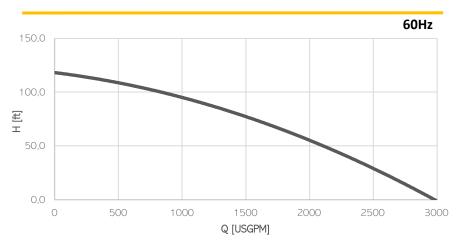

# **ELECTRIC PUMP**

| Model                  | EL60S    |  |
|------------------------|----------|--|
| Brake Power [kW HP]    | 60   80  |  |
| Electric Power [kW HP] | 65   87  |  |
| Frequency [Hz]         | 60       |  |
| Efficiency [%]         | 60%      |  |
| Number of Poles        | 6        |  |
| RPM                    | 1176     |  |
| Voltage [V]            | 575      |  |
| Rated Current [A]      | 79,2     |  |
| Solid handling [mm in] | 60   2.4 |  |
| Discharge [DN-PN]      | 150-10   |  |