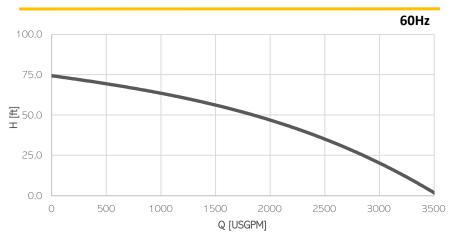

# ELECTRIC PUMP EL60HC

| Model                  | EL60HC   |  |
|------------------------|----------|--|
| Brake Power [kW HP]    | 45   60  |  |
| Electric Power [kW HP] | 49   66  |  |
| Frequency [Hz]         | 60       |  |
| Efficiency [%]         | 43%      |  |
| Number of Poles        | 6        |  |
| RPM                    | 1176     |  |
| Voltage [V]            | 575      |  |
| Rated Current [A]      | 63,2     |  |
| Solid handling [mm in] | 90   3.5 |  |
| Discharge [DN-PN]      | 250-10   |  |