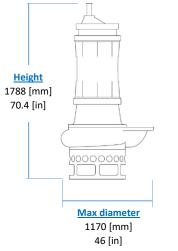

# Weight (without cable) 1200 [kg] 2645 [lb]

### Operating Conditions

Max liquid temperature 35°C Min Submersion depth 1480 mm