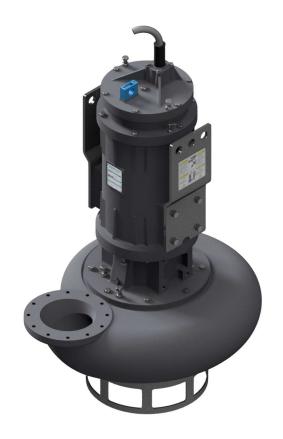

# ELECTRIC PUMP EL60HC

| Model                  | EL60HC   |  |
|------------------------|----------|--|
| Brake Power [kW HP]    | 45   60  |  |
| Electric Power [kW HP] | 49   66  |  |
| Frequency [Hz]         | 60       |  |
| Efficiency [%]         | 43%      |  |
| Number of Poles        | 6        |  |
| RPM                    | 1176     |  |
| Voltage [V]            | 575      |  |
| Rated Current [A]      | 63,2     |  |
| Solid handling [mm in] | 90   3.5 |  |
| Discharge [DN-PN]      | 250-10   |  |

# Electrical motor

Insulation class H

1 x SHD-GC cable 15m (50ft)

## Materials

| Part                                | Standard                              |
|-------------------------------------|---------------------------------------|
| Casing                              | Cast Iron EN-GJS500                   |
| Body                                | Cast Iron EN-GJL250                   |
| Wear Parts<br>Minimum hardness [HB] | High chrome EN-GJN-HV600 (CH6)<br>550 |
| Main shaft                          | High tensile 39NiCrMo3                |
| PH Range                            | 5-10                                  |

### Seals and lubricants

| Version       | EL60HC | MG         | MS         |
|---------------|--------|------------|------------|
| Motor Side    | LIPS   | MECHANICAL | MECHANICAL |
| Impeller Side | LIPS   | LIPS       | MECHANICAL |
| Oil type      | EP320  | ISO32      | ISO32      |