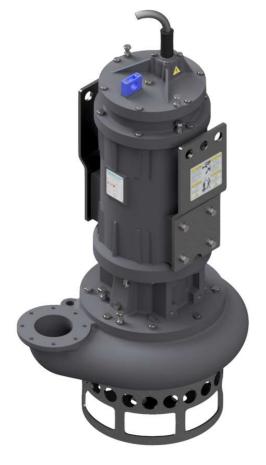

# ELECTRIC PUMP EL604HH

| 75   100 |
|----------|
| 00 1 107 |
| 80   107 |
| 60       |
| 47%      |
| 4        |
| 1776     |
| 575      |
| 92,0     |
| 35   1.4 |
| 100-10   |
|          |

KG

Weight

(without cable) 1250 [kg] 2755 [lb]