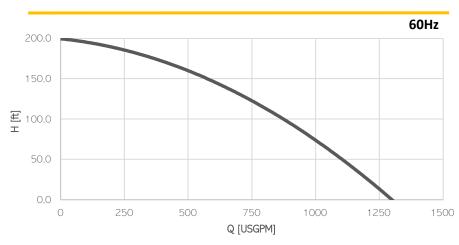

# ELECTRIC PUMP EL604HH

| 75   100 |
|----------|
| 00 1 107 |
| 80   107 |
| 60       |
| 47%      |
| 4        |
| 1776     |
| 575      |
| 92,0     |
| 35   1.4 |
| 100-10   |
|          |

KG

Weight

(without cable) 1250 [kg] 2755 [lb]