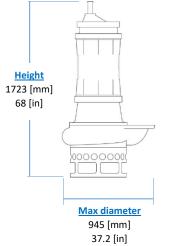

# ELECTRIC PUMP EL604HH

| 75   100 |
|----------|
| 00 1 107 |
| 80   107 |
| 60       |
| 47%      |
| 4        |
| 1776     |
| 575      |
| 92,0     |
| 35   1.4 |
| 100-10   |
|          |

KG

Weight

(without cable) 1250 [kg] 2755 [lb]