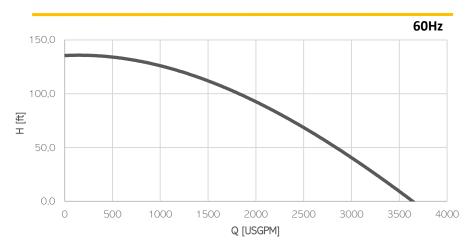

# ELECTRIC PUMP EL110S

| Model                  | EL110S    |
|------------------------|-----------|
| Brake Power [kW HP]    | 110   150 |
| Electric Power [kW HP] | 120   160 |
| Frequency [Hz]         | 60        |
| Efficiency [%]         | 55%       |
| Number of Poles        | 8         |
| RPM                    | 894       |
| Voltage [V]            | 575       |
| Rated Current [A]      | 152,0     |
| Solid handling [mm in] | 60   2.4  |
| Discharge [DN-PN]      | 200-10    |