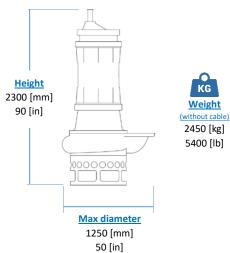

# ELECTRIC PUMP EL110S

| Model                  | EL110S    |
|------------------------|-----------|
| Brake Power [kW HP]    | 110   150 |
| Electric Power [kW HP] | 120   160 |
| Frequency [Hz]         | 60        |
| Efficiency [%]         | 55%       |
| Number of Poles        | 8         |
| RPM                    | 894       |
| Voltage [V]            | 575       |
| Rated Current [A]      | 152,0     |
| Solid handling [mm in] | 60   2.4  |
| Discharge [DN-PN]      | 200-10    |