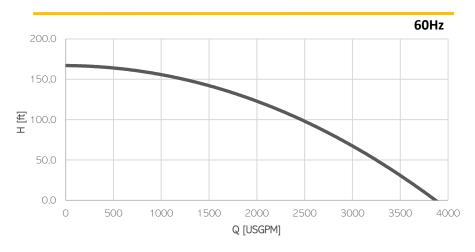

# ELECTRIC PUMP EL180S

| Model                  | EL180S    |  |
|------------------------|-----------|--|
| Brake Power [kW HP]    | 150   201 |  |
| Electric Power [kW HP] | 159   213 |  |
| Frequency [Hz]         | 60        |  |
| Efficiency [%]         | 55%       |  |
| Number of Poles        | 6         |  |
| RPM                    | 1176      |  |
| Voltage [V]            | 575       |  |
| Rated Current [A]      | 188,0     |  |
| Solid handling [mm in] | 60   2.4  |  |
| Discharge [DN-PN]      | 200-10    |  |