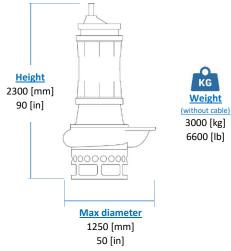

# ELECTRIC PUMP EL200

| Model                  | EL200     |  |
|------------------------|-----------|--|
| Brake Power [kW HP]    | 150   201 |  |
| Electric Power [kW HP] | 159   213 |  |
| Frequency [Hz]         | 60        |  |
| Efficiency [%]         | 55%       |  |
| Number of Poles        | 6         |  |
| RPM                    | 1176      |  |
| Voltage [V]            | 575       |  |
| Rated Current [A]      | 188,0     |  |
| Solid handling [mm in] | 60   2.4  |  |
| Discharge [DN-PN]      | 200-10    |  |