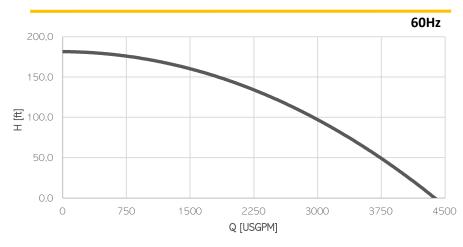

# ELECTRIC PUMP EL200

| Model                  | EL200     |  |
|------------------------|-----------|--|
| Brake Power [kW HP]    | 150   201 |  |
| Electric Power [kW HP] | 159   213 |  |
| Frequency [Hz]         | 60        |  |
| Efficiency [%]         | 55%       |  |
| Number of Poles        | 6         |  |
| RPM                    | 1176      |  |
| Voltage [V]            | 575       |  |
| Rated Current [A]      | 188,0     |  |
| Solid handling [mm in] | 60   2.4  |  |
| Discharge [DN-PN]      | 200-10    |  |