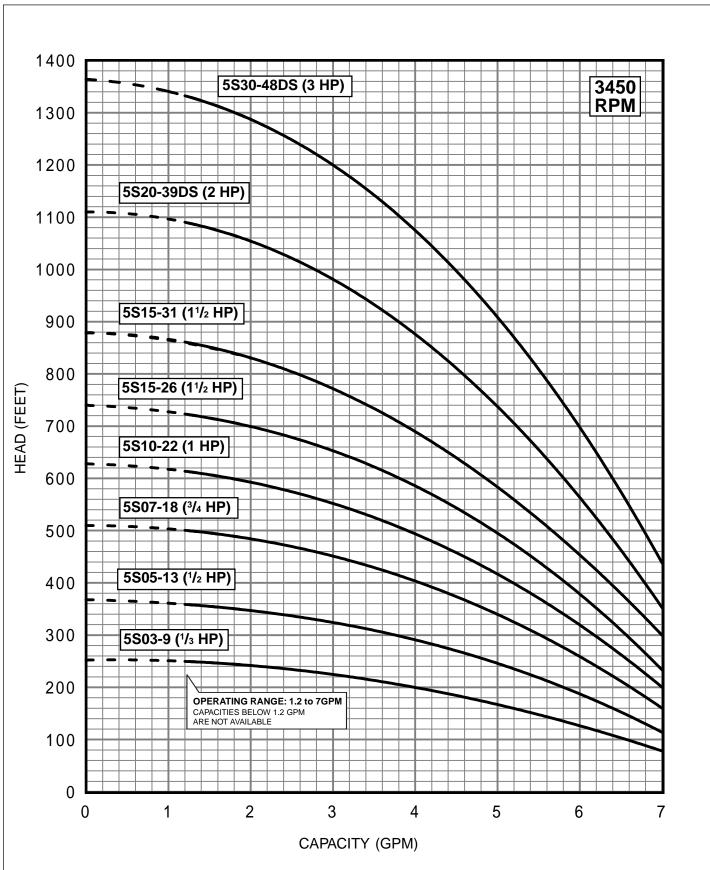

FLOW RANGE: 1.2 - 7 GPM OUTLET SIZE: 1" NPT NOMINAL DIA. 4"

SPECIFICATIONS SUBJECT TO CHANGE WITHOUT NOTICE. 4" MOTOR STANDARD, 3450 RPM.

Performance conforms to ISO 2548 Annex B @ 2 ft. min. submergence.