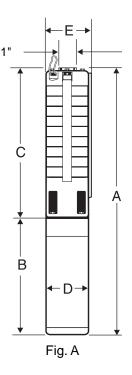

## **DIMENSIONS AND WEIGHTS**

|           |      |       | MOTOR | DISCH. | DIMENSIONS IN INCHES |      |      |     | APPROX. |          |
|-----------|------|-------|-------|--------|----------------------|------|------|-----|---------|----------|
| MODEL NO. | FIG. | HP    | SIZE  | SIZE   | Α                    | В    | С    | D   | Е       | SHIP WT. |
| 5S03-9    | Α    | 1/3   | 4"    | 1" NPT | 22.3                 | 8.8  | 13.5 | 3.8 | 3.9     | 27       |
| 5S05-13   | Α    | 1/2   | 4"    | 1" NPT | 26.4                 | 9.5  | 16.9 | 3.8 | 3.9     | 31       |
| 5S07-18   | Α    | 3/4   | 4"    | 1" NPT | 31.7                 | 10.7 | 21.0 | 3.8 | 3.9     | 34       |
| 5S10-22   | Α    | 1     | 4"    | 1" NPT | 36.1                 | 11.8 | 24.3 | 3.8 | 3.9     | 42       |
| 5S15-26   | Α    | 1 1/2 | 4"    | 1" NPT | 41.2                 | 13.6 | 27.6 | 3.8 | 3.9     | 46       |
| 5S15-31   | Α    | 1 1/2 | 4"    | 1" NPT | 47.1                 | 13.6 | 33.5 | 3.8 | 3.9     | 58       |
| 5S20-39DS | Α    | 2     | 4"    | 1" NPT | 55.2                 | 15.1 | 40.1 | 3.8 | 3.9     | 65       |
| 5S30-48DS | Α    | 3     | 4"    | 1" NPT | 70.0                 | 20.6 | 49.3 | 3.8 | 3.9     | 90       |

NOTES: All models suitable for use in 4" wells. Weights include pump end with motor in lbs.